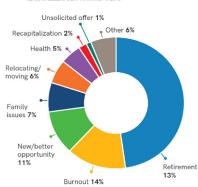

### EXECUTIVE SUMMARY

2

| 6                                                      |                           |                                                                | <b>ŤŤŤ</b> | $\bigotimes$                                                                                                                                                                                                                                                                                                                                                                                                                                                                                                                                                                                                                                                                                                                                                                                                                                                                                                                                                                                                                                                                                                                                                                                                                                                                                                                                                                                                                                                                                                                                                                                                                                                                                                                                                                                                                                                                                                                                                                                                                                                                                                                           | ری<br>Current List Price: |  |  |
|--------------------------------------------------------|---------------------------|----------------------------------------------------------------|------------|----------------------------------------------------------------------------------------------------------------------------------------------------------------------------------------------------------------------------------------------------------------------------------------------------------------------------------------------------------------------------------------------------------------------------------------------------------------------------------------------------------------------------------------------------------------------------------------------------------------------------------------------------------------------------------------------------------------------------------------------------------------------------------------------------------------------------------------------------------------------------------------------------------------------------------------------------------------------------------------------------------------------------------------------------------------------------------------------------------------------------------------------------------------------------------------------------------------------------------------------------------------------------------------------------------------------------------------------------------------------------------------------------------------------------------------------------------------------------------------------------------------------------------------------------------------------------------------------------------------------------------------------------------------------------------------------------------------------------------------------------------------------------------------------------------------------------------------------------------------------------------------------------------------------------------------------------------------------------------------------------------------------------------------------------------------------------------------------------------------------------------------|---------------------------|--|--|
| Listing #:                                             | Listing #: Gross Revenue: |                                                                | FT Staff:  | Industry:                                                                                                                                                                                                                                                                                                                                                                                                                                                                                                                                                                                                                                                                                                                                                                                                                                                                                                                                                                                                                                                                                                                                                                                                                                                                                                                                                                                                                                                                                                                                                                                                                                                                                                                                                                                                                                                                                                                                                                                                                                                                                                                              |                           |  |  |
| 31162                                                  | \$503,333                 | 2010                                                           | 15         | Electrical Services                                                                                                                                                                                                                                                                                                                                                                                                                                                                                                                                                                                                                                                                                                                                                                                                                                                                                                                                                                                                                                                                                                                                                                                                                                                                                                                                                                                                                                                                                                                                                                                                                                                                                                                                                                                                                                                                                                                                                                                                                                                                                                                    | \$1,550,000               |  |  |
|                                                        |                           |                                                                | <b>hth</b> |                                                                                                                                                                                                                                                                                                                                                                                                                                                                                                                                                                                                                                                                                                                                                                                                                                                                                                                                                                                                                                                                                                                                                                                                                                                                                                                                                                                                                                                                                                                                                                                                                                                                                                                                                                                                                                                                                                                                                                                                                                                                                                                                        | ٢                         |  |  |
| Location:                                              | Cash Flow:                | Acquired in:                                                   | PT Staff:  | SIC/NAICS:                                                                                                                                                                                                                                                                                                                                                                                                                                                                                                                                                                                                                                                                                                                                                                                                                                                                                                                                                                                                                                                                                                                                                                                                                                                                                                                                                                                                                                                                                                                                                                                                                                                                                                                                                                                                                                                                                                                                                                                                                                                                                                                             | Industry Multiple:        |  |  |
| Dallas/Fort<br>Worth Metroplex                         | \$139,096                 | -                                                              | -          | 1731                                                                                                                                                                                                                                                                                                                                                                                                                                                                                                                                                                                                                                                                                                                                                                                                                                                                                                                                                                                                                                                                                                                                                                                                                                                                                                                                                                                                                                                                                                                                                                                                                                                                                                                                                                                                                                                                                                                                                                                                                                                                                                                                   | 2x.5 - 4.0x               |  |  |
| 2019 BUSINESS SALES BY INDUSTRY –<br>Others <b>14%</b> | Restaurants 17%           | 2019 ACTIVE BUYERS – MAIN ST<br>PE add-on 1:<br>PE platform 1% |            | REASONS SELLERS WENT TO MARKET IN 2019<br>Unsolicited offer 1%<br>Recapitalization 2%<br>Use MARKET Provide a contract of the contract |                           |  |  |
| Health Care <b>6%</b>                                  |                           | Existing<br>Company<br>23%                                     | ind        | Health 5%<br>1st time<br>Individual Relocating/<br>moving 6%                                                                                                                                                                                                                                                                                                                                                                                                                                                                                                                                                                                                                                                                                                                                                                                                                                                                                                                                                                                                                                                                                                                                                                                                                                                                                                                                                                                                                                                                                                                                                                                                                                                                                                                                                                                                                                                                                                                                                                                                                                                                           |                           |  |  |