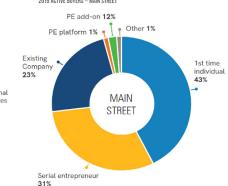

### EXECUTIVE SUMMARY

2

| 6                                                      |                           |                                                                | <b>ŤŤŤ</b> | $\bigotimes$                                                                                                                                                                                                                                                                                                                                                                                                                                                                                                                                                                                                                                                                                                                                                                                                                                                                                                                                                                                                                                                                                                                                                                                                                                                                                                                                                                                                                                                                                                                                                                                                                                                                                                                                                                                                                                                                                                                                                                                                                                                                                                                           | ری<br>Current List Price: |  |  |
|--------------------------------------------------------|---------------------------|----------------------------------------------------------------|------------|----------------------------------------------------------------------------------------------------------------------------------------------------------------------------------------------------------------------------------------------------------------------------------------------------------------------------------------------------------------------------------------------------------------------------------------------------------------------------------------------------------------------------------------------------------------------------------------------------------------------------------------------------------------------------------------------------------------------------------------------------------------------------------------------------------------------------------------------------------------------------------------------------------------------------------------------------------------------------------------------------------------------------------------------------------------------------------------------------------------------------------------------------------------------------------------------------------------------------------------------------------------------------------------------------------------------------------------------------------------------------------------------------------------------------------------------------------------------------------------------------------------------------------------------------------------------------------------------------------------------------------------------------------------------------------------------------------------------------------------------------------------------------------------------------------------------------------------------------------------------------------------------------------------------------------------------------------------------------------------------------------------------------------------------------------------------------------------------------------------------------------------|---------------------------|--|--|
| Listing #:                                             | Listing #: Gross Revenue: |                                                                | FT Staff:  | Industry:                                                                                                                                                                                                                                                                                                                                                                                                                                                                                                                                                                                                                                                                                                                                                                                                                                                                                                                                                                                                                                                                                                                                                                                                                                                                                                                                                                                                                                                                                                                                                                                                                                                                                                                                                                                                                                                                                                                                                                                                                                                                                                                              |                           |  |  |
| 31162                                                  | \$503,333                 | 2010                                                           | 15         | Electrical Services                                                                                                                                                                                                                                                                                                                                                                                                                                                                                                                                                                                                                                                                                                                                                                                                                                                                                                                                                                                                                                                                                                                                                                                                                                                                                                                                                                                                                                                                                                                                                                                                                                                                                                                                                                                                                                                                                                                                                                                                                                                                                                                    | \$1,550,000               |  |  |
|                                                        |                           |                                                                | <b>hth</b> |                                                                                                                                                                                                                                                                                                                                                                                                                                                                                                                                                                                                                                                                                                                                                                                                                                                                                                                                                                                                                                                                                                                                                                                                                                                                                                                                                                                                                                                                                                                                                                                                                                                                                                                                                                                                                                                                                                                                                                                                                                                                                                                                        | ٢                         |  |  |
| Location:                                              | Cash Flow:                | Acquired in:                                                   | PT Staff:  | SIC/NAICS:                                                                                                                                                                                                                                                                                                                                                                                                                                                                                                                                                                                                                                                                                                                                                                                                                                                                                                                                                                                                                                                                                                                                                                                                                                                                                                                                                                                                                                                                                                                                                                                                                                                                                                                                                                                                                                                                                                                                                                                                                                                                                                                             | Industry Multiple:        |  |  |
| Dallas/Fort<br>Worth Metroplex                         | \$139,096                 | -                                                              | -          | 1731                                                                                                                                                                                                                                                                                                                                                                                                                                                                                                                                                                                                                                                                                                                                                                                                                                                                                                                                                                                                                                                                                                                                                                                                                                                                                                                                                                                                                                                                                                                                                                                                                                                                                                                                                                                                                                                                                                                                                                                                                                                                                                                                   | 2x.5 - 4.0x               |  |  |
| 2019 BUSINESS SALES BY INDUSTRY –<br>Others <b>14%</b> | Restaurants 17%           | 2019 ACTIVE BUYERS – MAIN ST<br>PE add-on 1:<br>PE platform 1% |            | REASONS SELLERS WENT TO MARKET IN 2019<br>Unsolicited offer 1%<br>Recapitalization 2%<br>Use MARKET Provide a contract of the contract |                           |  |  |
| Health Care <b>6%</b>                                  |                           | Existing<br>Company<br>23%                                     | ind        | Health 5%<br>1st time<br>Individual Relocating/<br>moving 6%                                                                                                                                                                                                                                                                                                                                                                                                                                                                                                                                                                                                                                                                                                                                                                                                                                                                                                                                                                                                                                                                                                                                                                                                                                                                                                                                                                                                                                                                                                                                                                                                                                                                                                                                                                                                                                                                                                                                                                                                                                                                           |                           |  |  |